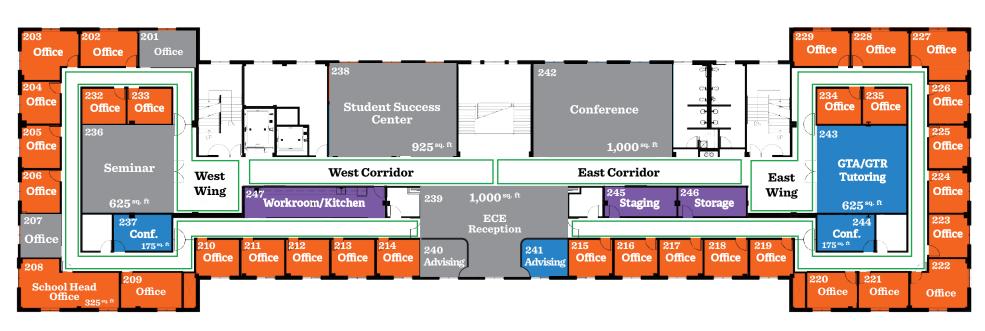

# **Naming Opportunities**

School Head Office | \$25,000 Corner Offices | \$20,000 Office | \$10,000

Meeting Spaces

GTA/GTR Tutoring | \$100,000 Small Conference Room | \$25,000 Advising | \$25,000

## Areas

West Wing | \$150,000 East Wing | \$150,000 West Corridor | \$50,000 East Corridor | \$50,000

# Named

Large Conference Room Reception Seminar Room Student Success Center