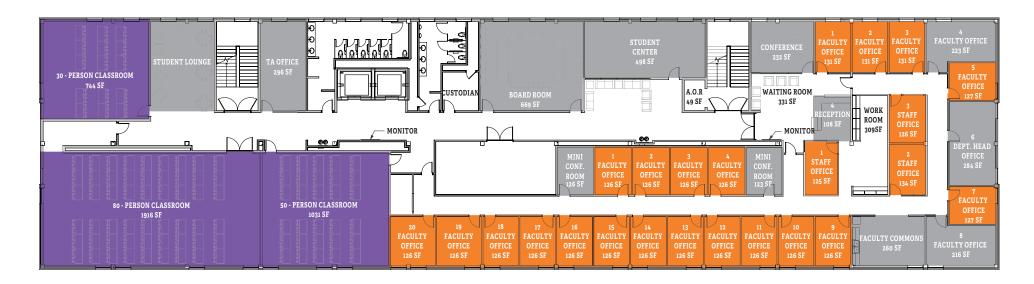

### **Office Spaces**

Faculty Office (24) | \$10,000 Department Head Office | NAMED Staff Office (3) | \$10,000

#### **Classrooms**

30-Person Classroom | \$100,000 50-Person Classroom | \$150,000 80-Person Classroom | \$250.000

### **Meeting Spaces**

Board Room | NAMED
Conference Room | NAMED
Reception | NAMED
Faculty Commons | NAMED
TA Office | NAMED
Mini Conference Room (2) | NAMED
Student Center | NAMED
Student Lounge | NAMED