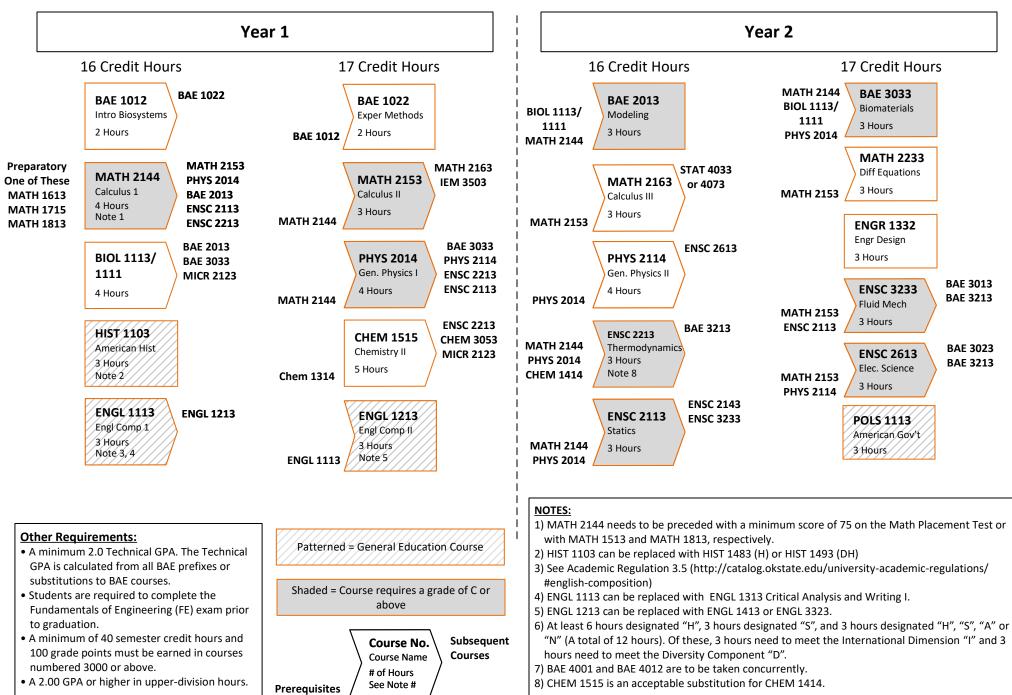

## **BIOSYSTEMS ENGINEERING**

## **PRE-MED OPTION**

**Course Plan** 2022-2023 125 Hours

**BAE 3013** 

**BAE 3213** 

**BAE 3023** 

**BAE 3213** 

17 Credit Hours

**BAE 3033** 

**Biomaterials** 

MATH 2233

**Diff Equations** 

ENGR 1332 Engr Design

**ENSC 3233** 

**ENSC 2613** 

Elec. Science

Fluid Mech

3 Hours

3 Hours

3 Hours

**POLS 1113** 

American Gov't

3 Hours

3 Hours

3 Hours

1111

**PHYS 2014** 