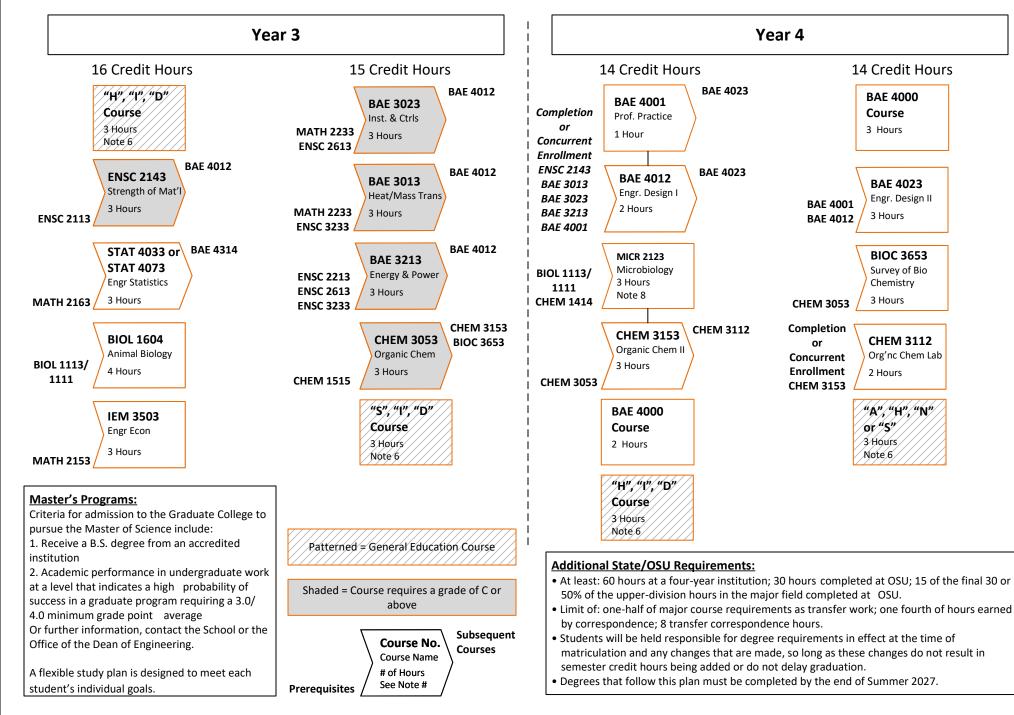

## **BIOSYSTEMS ENGINEERING PRE-MED OPTION**

Course Plan 2022-2023 125 Hours

14 Credit Hours

**BAE 4000** 

**BAE 4023** 

3 Hours

Engr. Design II

**BIOC 3653** 

Survey of Bio

CHEM 3112

"A", "H", "N"

Org'nc Chem Lab

Chemistry

3 Hours

2 Hours

or "S"

3 Hours

Note 6

Course

3 Hours

**BAE 4001** 

BAE 4012

**CHEM 3053** 

Completion

or

Concurrent

Enrollment

CHEM 3153